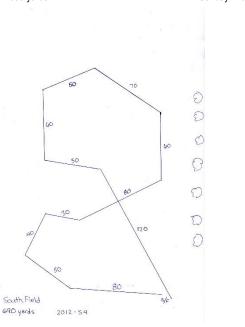

COURSE PLANS: Reversed for finals. See below.

The GTCWC reserves the right to alter the course plan as required by weather and/or field conditions on the day of the trial. Terrain is grassy.

Saturday: 690 yards Sunday: 795 yards

# America's Best Value Inn & Suites

1420 Riverview Drive, **Northfield**, MN 55057 (507) 663-0371

About 10 miles south of the Fairgrounds along Highway 3 Does allow pets but there is a \$20 charge.

Directions to the Field: From either north or south on I-35, take exit 81 east (County Road 70). Follow 70 east about 3 miles to Cedar Avenue. Turn left on Cedar about 1/8 mile to Highway 50. Turn right (east) on 50 to Farmington. Follow the signs to the Dakota County Fairgrounds. These trials will be held on the SOUTH FIELD.