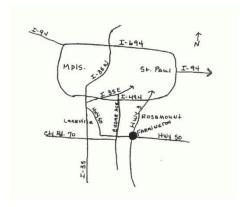

# America's Best Value Inn & Suites

1420 Riverview Drive, **Northfield**, MN 55057 (507) 663-0371

About 10 miles south of the Fairgrounds along Highway 3 Does allow pets but there is a \$20 charge.

Directions to the Field: From either north or south on I-35, take exit 81 east (County Road 70). Follow 70 east about 3 miles to Cedar Avenue. Turn left on Cedar about 1/8 mile to Highway 50. Turn right (east) on 50 to Farmington. Follow the signs to the Dakota County Fairgrounds. These trials will be held on the SOUTH FIELD.

Here is a link to a map and directions to the Dakota County Fairgrounds:

http://tinyurl.com/hv2jhqt

There is water and some shade at the site.

Practice sessions and hound certification will be available after the trial on <u>SATURDAY ONLY</u>. Anyone certifying a hound must make his own arrangements for a hound to run with and have the proper form for the judge to sign. (A form is included in the premium list.) As a courtesy to judges, certifications will be done before practice runs.