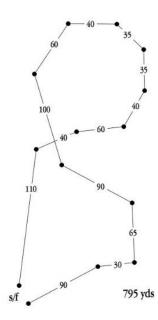

COURSE PLANS: Reversed for finals. See below.

The GTCWC reserves the right to alter the course plan as required by weather and/or field conditions on the day of the trial. Terrain is grassy.

Saturday: 690 yards Sunday: 795 yards